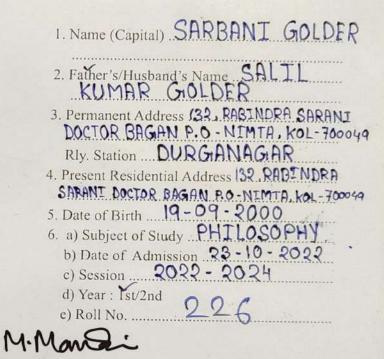

**Print Receipt** 

- Phaze-3, St Past # A H/ ..... (EC)

Golden

NOTE :

Full Signature of the Student

Jr. Superintendent Department of Philosophy UNIVERSITY OF VeniceUVTA Alipore Campus 1. Refermetory Street, Kol-27

Date of Issue. 3911/22

Lesistant Secretary F.C. For P.G. Studies in Arts. Commerce, Social effere & Business Management

Secretary